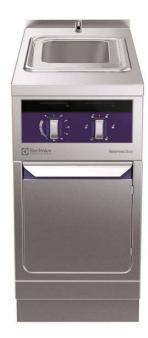

Modular Cooking Range Line thermaline 80 - 25 It Well Freestanding Electric Pasta Cooker, 1 Side with Backsplash, H=800

| ITEM #  |  |
|---------|--|
| MODEL # |  |
| MODEL # |  |
| NAME #  |  |
| SIS #   |  |
|         |  |
| AIA #   |  |

588292 (MAKCFBDDAO)

20lt electric Pasta Cooker, one-side operated with backsplash

Configuration: Freestanding, one-side operated with backsplash.