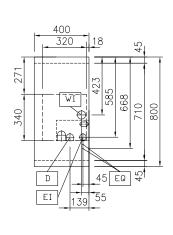

fitted

Side

Top

Front

Drain

ΕI Electrical inlet (power) EQ Equipotential screw Water inlet

**Electric** 

Supply voltage: 400 V/3N ph/50/60 Hz

Electrical power, max: 6 kW Total Watts: 6 kW

Water:

Incoming Cold/hot Water line

size: 3/4" Drain line size:

**Key Information:** 

Number of wells:

Usable well dimensions

(width): 250 mm

Usable well dimensions (height):

330 mm Usable well dimensions

400 mm (depth):

Well capacity: 18 It MIN; 20 It MAX 40 °C MIN; 90 °C MAX Thermostat Range:

External dimensions, Width: 400 mm External dimensions, Depth: 800 mm External dimensions, Height: 800 mm Net weight: 63 kg