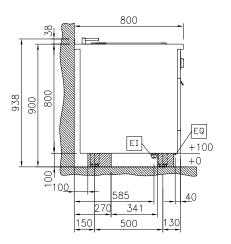

fitted

Side

Top

Front

Drain

ΕI Electrical inlet (power) EQ Equipotential screw Water inlet

**Electric** 

Supply voltage: 400 V/3N ph/50/60 Hz

Electrical power, max: 6 kW Total Watts: 6 kW

Water:

Incoming Cold/hot Water line

size: 3/4" Drain line size:

**Key Information:** 

Number of wells:

Usable well dimensions

(width): 250 mm

Usable well dimensions (height):

330 mm Usable well dimensions

400 mm (depth):

Well capacity: 18 It MIN; 20 It MAX 40 °C MIN; 90 °C MAX Thermostat Range:

External dimensions, Width: 400 mm External dimensions, Depth: 800 mm External dimensions, Height: 800 mm Net weight: 63 kg