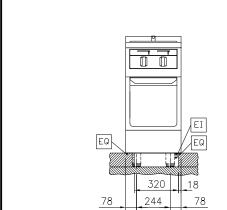

fitted

Side

Top

Front

Drain

ΕI Electrical inlet (power) EQ Equipotential screw Water inlet

**Electric** 

Supply voltage: 400 V/3N ph/50/60 Hz

Electrical power, max: 6 kW Total Watts: 6 kW

Water:

Incoming Cold/hot Water line

size: 3/4" Drain line size:

**Key Information:** 

Number of wells:

Usable well dimensions

(width): 250 mm

Usable well dimensions (height):

330 mm Usable well dimensions

400 mm (depth):

Well capacity: 18 It MIN; 20 It MAX 40 °C MIN; 90 °C MAX Thermostat Range:

External dimensions, Width: 400 mm External dimensions, Depth: 800 mm External dimensions, Height: 800 mm Net weight: 63 kg